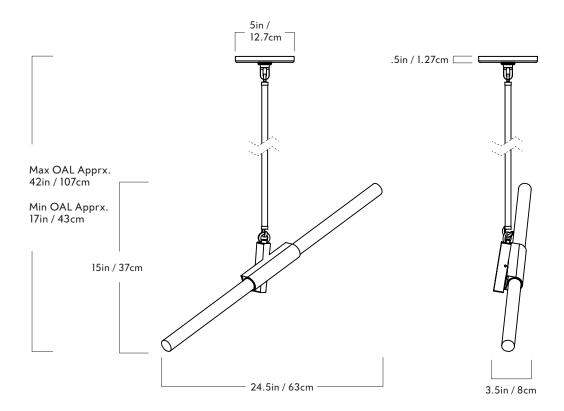

## Pendant- 2 Lights

 $\frac{\text{Series}}{\text{Agnes}}$ 

Product

Pendant- 2 Lights

 $\frac{Dimensions}{L~24.5in~/~63cm~x~W~3.5in~/~8cm~x}$  H 15in / 37cm

 $\frac{\text{Weights}}{2\text{lb} / 0.9\text{kg}}$ 

<u>Materials</u> Machined aluminum, glass

<u>Finishes / Colors</u> Black, bronze, polished nickel,

brushed brass

Suspension //2-inch aluminum stem. Ships with 35-inch length. Additional segments available

<u>Canopy</u> 5-inch canopy in matching metal finish

Certifications UL, cUL(120V) CE, CB(240V) R&H LED Bulb (120V)

Socket: G9
Bulb: 2 x 3 Watt LED
Wattage: 6 Watts
Lumens: 200 Lumens est.
Color Temperature: 2700K